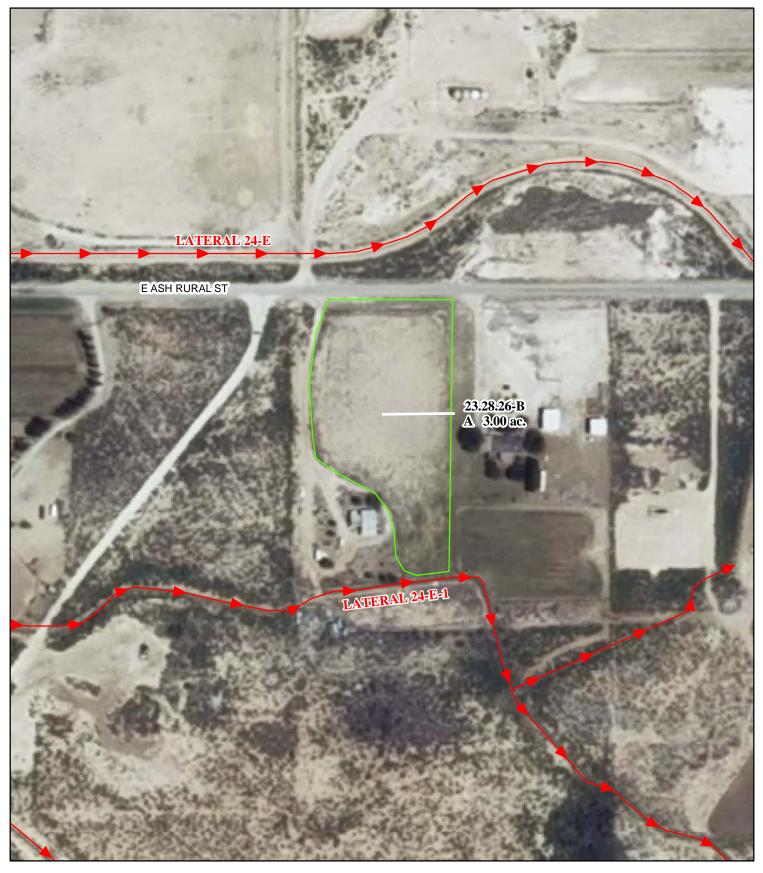

## f. Location and Amount of Irrigated Acreage:

Section 26, Township 23S, Range 28E, N.M.P.M.

Pt. NW<sup>1</sup>/<sub>4</sub>

3.00 acres

Total: 3.00 acres

As shown on the attached revised Hydrographic Survey Map for Subfile No. 23.28.26-B, and the CID Section Hydrographic Survey Map Sheet No. 23 (1999-2011), included in Part F of this Appendix, representing the Court record as of the date of the filing of this Decree.

## g. Amount of Water:

As set forth in Part B of this Appendix.

| <ul> <li>Legend</li> <li>● Point of Diversion</li> <li>→ Canals / Ditches</li> <li>Tract Boundaries</li> </ul> | 2009 Digital Orthophotography<br>Grid Interval = 1000 | STATE OF NEW MEXICO<br>Office of the State Engineer<br>John R. D'Antonio, Jr., P.E., State Engineer | Alicia C. Gonzales<br>Subfile 23.28.26-B<br>5/3/2011 |
|----------------------------------------------------------------------------------------------------------------|-------------------------------------------------------|-----------------------------------------------------------------------------------------------------|------------------------------------------------------|
| Surface Water Only                                                                                             | Scale 1 " = $200$ '                                   | Pecos River Stream System                                                                           | of the State for                                     |
| Supplemental Groundwater                                                                                       | 1:2,400                                               | Carlsbad Irrigation District                                                                        | STATE AND A                                          |
| Reservoir / Pond                                                                                               | 50 0 100 200 300                                      | Hydrographic Survey                                                                                 |                                                      |
| No Right                                                                                                       | Feet                                                  | Township 23 D.D.                                                                                    | Intervitate Stream Commission DET                    |